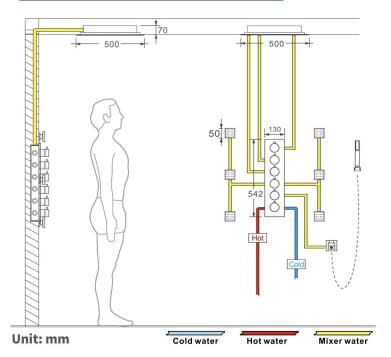

Shower Head Mounting: Flush on ceiling

Hand Spray Hose: 59 inch Water flow: 2.5 GPM ~ 5.5 GPM Water pressure: 0.3 MPA ~ 1 MPA

Water pipe lines: 3/4 inch water pipes for the hot and cold water mixer

inlet, the others are 1/2 inch

18.5 x 18.5 inch (470 x 470 mm)

Product shown is only for installation display purpose

2.76 inch

(70 mm)

All dimensions and specifications are nominal and may vary. Use actual products for accuracy in critical situations.