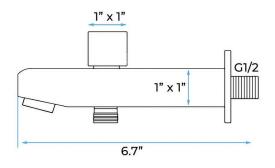

separately

Music and LED light work by electronic

All Metal Material: Solid Brass: Stainless Steel (top showerhead, hose)

Shower Head Mounting: Flush on ceiling

Hand Spray Hose: 59 inch Water flow: 2.5 GPM ~ 5.5 GPM Water pressure: 0.3 MPA ~ 1 MPA

Water pipe lines: 3/4 inch water pipes for the hot and cold water mixer

inlet, the others are 1/2 inch





18.5 x 18.5 inch (470 x 470 mm)



Product shown is only for installation display purpose

2.76 inch

(70 mm)



All dimensions and specifications are nominal and may vary. Use actual products for accuracy in critical situations.

# Fontana Showers -

#### **Shower Mixer**





#### **Hand Shower**



Product shown is only for installation display purpose

#### **Shower Mixer Connections**



Flow Rate: 2.0 GPM / 7.6 LPM

### Spout



## **Body Jet**





Thread Interface Size: G 1/2 Inch

Type: Fixed Rotatable Type

Installation Type: Wall Mounted

Material: Brass

Feature: Can rotate 360 degrees

Flow Rate: 1.5 GPM / 5.7 LPM (each Bodyspray)