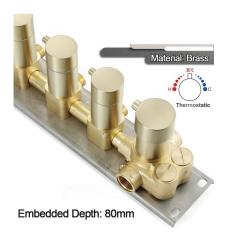

## **Body Jet**

Thread Interface Size: G 1/2 Inch

Type: Fixed Rotatable Type

Installation Type: Wall Mounted

Material: Brass

Feature: Can rotate 360 degrees

Flow Rate: 1.5 GPM / 5.7 LPM (each Bodyspray)