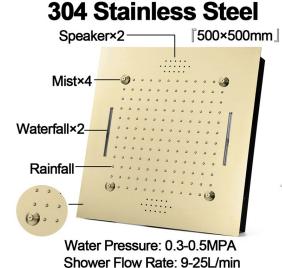

#### **Shower Head**

Shower Head 3 Functions: Waterfall, Rainfall & Mist.

Shower head size: 20 x 20 inch

Each function run all together and separately

Music and LED light work by electronic

All Metal Material: Solid Brass: Stainless Steel (top showerhead, hose)

Shower Head Mounting: Flush on ceiling

Hand Spray Hose: 59 inch Water flow: 2.5 GPM ~ 5.5 GPM Water pressure: 0.3 MPA ~ 1 MPA

Water pipe lines: 3/4 inch water pipes for the hot and cold water mixer

inlet, the others are 1/2 inch