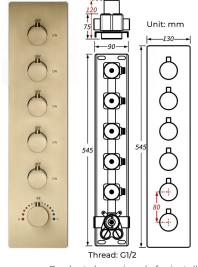

#### **Shower Mixer**

#### **Shower Mixer Connections**

Flow Rate: 2.0 GPM / 7.6 LPM