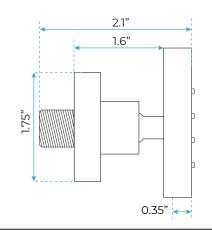

## **Body Jet**

Thread Interface Size: G 1/2 Inch

Type: Fixed Rotatable Type

Installation Type: Wall Mounted

Material: Brass

Feature: Can rotate 360 degrees

Flow Rate: 1.5 GPM / 5.7 LPM (each Bodyspray)