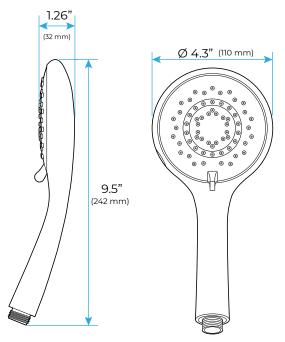

#### **Hand Shower**

Product shown is only for installation display purpose

Shower Head Mounting: Flush on ceiling

Hand Spray Hose: 59 inch Water flow: 2.5 GPM ~ 5.5 GPM Water pressure: 0.3 MPA ~ 1 MPA

Water pipe lines: 3/4 inch water pipes for the hot and cold water mixer

inlet, the others are 1/2 inch