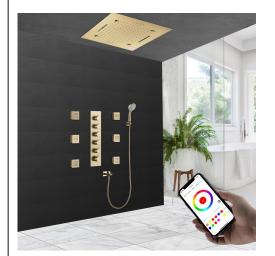

#### **Shower Head**

Shower Head 3 Functions: Waterfall, Rainfall & Mist.

Shower head size: 20 x 20 inch

Each function run all together and separately

Music and LED light work by electronic

All Metal Material: Solid Brass: Stainless Steel (top showerhead, hose)

Shower Head Mounting: Flush on ceiling

Hand Spray Hose: 59 inch Water flow: 2.5 GPM ~ 5.5 GPM Water pressure: 0.3 MPA ~ 1 MPA

Water pipe lines: 3/4 inch water pipes for the hot and cold water mixer

inlet, the others are 1/2 inch