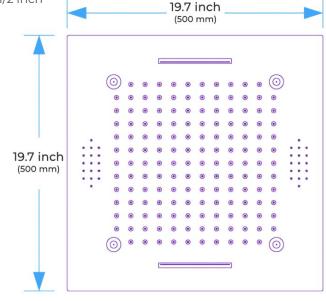

#### **Shower Head**

Shower Head 3 Functions: Waterfall, Rainfall & Mist.

Shower head size: 20 x 20 inch

Each function run all together and separately

Music and LED light work by electronic

All Metal Material: Solid Brass: Stainless Steel (top showerhead, hose)

18.5 x 18.5 inch (470 x 470 mm)

Product shown is only for installation display purpose

2.76 inch

(70 mm)

All dimensions and specifications are nominal and may vary. Use actual products for accuracy in critical situations.